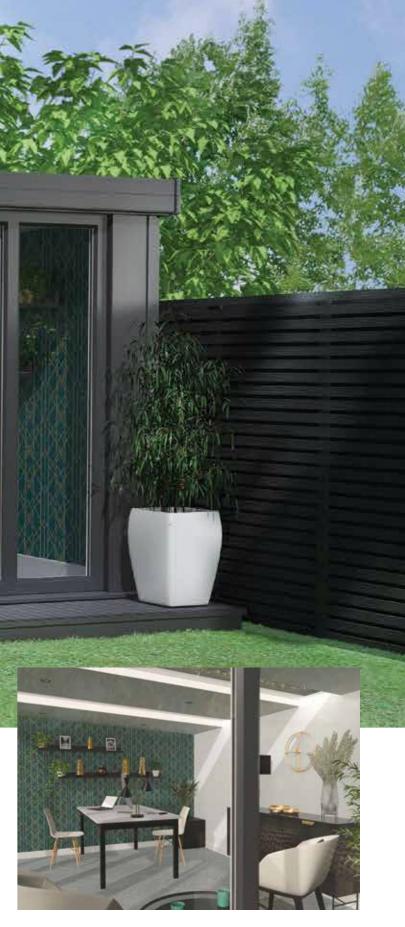

All of the Ultraframe components in these stylish grey Garden Rooms are designed for use in home extensions. This means they are compliant with Building Regulations in terms of energy efficiency, keeping heating bills low. With a life span of over 30 years every Ultraframe Garden Room is as durable as your home and just as comfortable throughout the seasons. High quality and low-cost fixed rooflights provide plenty of natural light in contrast to other Garden Rooms where fixed rooflights can be an expensive addition. The walls provide better insulation than a typical house wall, creating a private and cosy space with extensive views of your garden. Garden Rooms by Ultraframe are finished in contemporary anthracite grey, offering a stylish alternative to cedar cladding that won't fade over time. The modern grey finish requires no maintenance so all you have to do is relax and make the most of the extra space.

High performance insulation creates a cosy space all year round that's low cost to heat, whilst the full length fixed rooflights and windows provide plenty of natural light and views of the garden.

Appreciate the beauty of the outdoors and have fun in the warmth of an Ultraframe Garden Room.