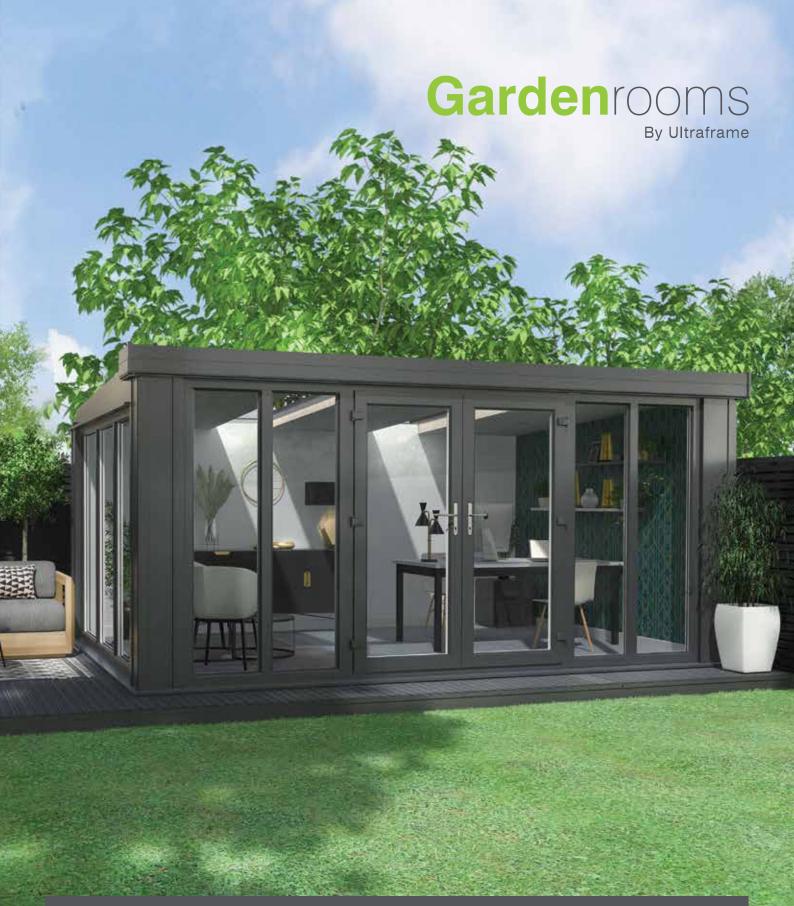

## Beautiful, Energy Efficient Garden Rooms

The Studio | The Pavilion

# Beautiful, Energy Efficient Garden Rooms

CUSTOMISE Unbeatable range of design options

BRIGHT Cost effective, integrated rooflights

DURABLE Building Regulation approved parts with a 30+ year life span FAST Available on a 10-day lead time, watertight in less than a day ENERGY EFFICIENT Twice the thermal performance of other premium Garden Rooms

## Transform your garden into a fully functioning workspace or living space.

Build a home office, create a personal fitness hub or simply enjoy a living space in the garden that you can use all year round with an energy efficient Garden Room from Ultraframe.

All of the Ultraframe components in these stylish grey Garden Rooms are designed for use in home extensions. This means they are compliant with Building Regulations in terms of energy efficiency, keeping heating bills low. With a life span of over 30 years every Ultraframe Garden Room is as durable as your home and just as comfortable throughout the seasons. High quality and low-cost fixed rooflights provide plenty of natural light in contrast to other Garden Rooms where fixed rooflights can be an expensive addition. The walls provide better insulation than a typical house wall, creating a private and cosy space with extensive views of your garden. Garden Rooms by Ultraframe are finished in contemporary anthracite grey, offering a stylish alternative to cedar cladding that won't fade over time. The modern grey finish requires no maintenance so all you have to do is relax and make the most of the extra space.

Stylish, durable and energy efficient, a Garden Room from Ultraframe will stand the test of time, leaving you to enjoy the extra space in your garden.

1.1