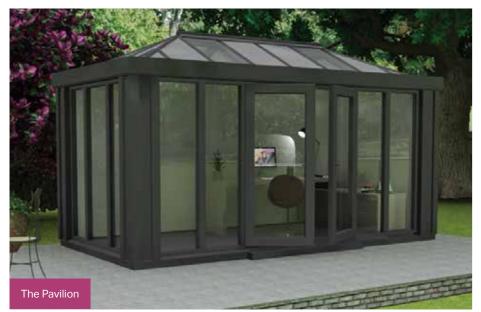

## The Pavilion

The Pavilion makes a more traditional statement with the look and feel of an orangery. Spacious in design, The Pavilion has a Georgian style roof with the option for 4 fixed rooflights, bringing lots of natural light into the room below.

#### The Pavilion

This grand design adds a luxurious finish to your garden, with its high roof, extensive glazing choices and high thermal performance perfect for a superior garden retreat.