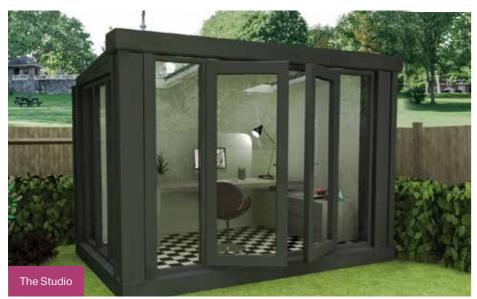

# The Studio

Simple, stylish and contemporary The Studio does not need planning permission even if close to a boundary. With full height glazing, fixed rooflights, and insulated walls for energy efficiency and privacy, choose 2 or 3 walls to create a stunning room at the end of your garden for work, exercise or relaxation.

#### The Studio

Perfect for the corner of a garden, the Studio's design maximises space within planning permission regulations- ideal for a home office or a small outdoor living space.