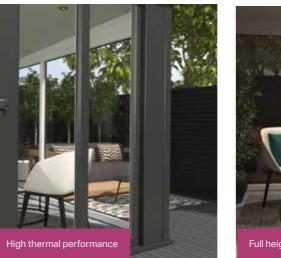

All of the Ultraframe components in these stylish grey Garden Rooms are designed for use in home extensions. This means they are compliant with Building Regulations in terms of energy efficiency, keeping heating bills low. With a life span of over 30 years every Ultraframe Garden Room is as durable as your home and just as comfortable throughout the seasons. High quality and low-cost fixed rooflights provide plenty of natural light in contrast to other Garden Rooms where fixed rooflights can be an expensive addition. The walls provide better insulation than a typical house wall, creating a private and cosy space with extensive views of your garden. Garden Rooms by Ultraframe are finished in contemporary anthracite grey, offering a stylish alternative to cedar cladding that won't fade over time. The modern grey finish requires no maintenance so all you have to do is relax and make the most of the extra space.

#### Social Space

The perfect party pad, an Ultraframe Garden Room is perfect for socialising al fresco with friends and family without bringing the mess into your house.

The high thermal performance of our Garden Rooms provides a warm and cosy room if the weather turns and somewhere cool and shady when the sun is too hot.