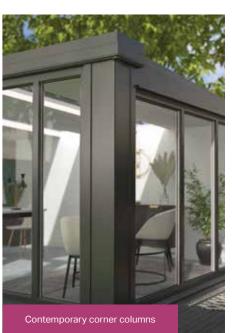

#### The Studio

Perfect for the corner of a garden, the Studio's design maximises space within planning permission regulations- ideal for a home office or a small outdoor living space.

## The Pavilion

The Pavilion makes a more traditional statement with the look and feel of an orangery. Spacious in design, The Pavilion has a Georgian style roof with the option for 4 fixed rooflights, bringing lots of natural light into the room below.