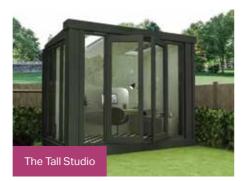

# The Studio

Simple, stylish and contemporary The Studio does not need planning permission even if close to a boundary. With full height glazing, fixed rooflights, and insulated walls for energy efficiency and privacy, choose 2 or 3 walls to create a stunning room at the end of your garden for work, exercise or relaxation.

#### The Studio

Perfect for the corner of a garden, the Studio's design maximises space within planning permission regulations- ideal for a home office or a small outdoor living space.